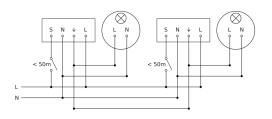

& \\ & & & \\ & & & \\ & & & \\ & & & \\ & & & \\ & & & \\ & & & \\ & & & \\ & & & \\ & & & \\ & & & \\ & & & \\ & & & \\ & & & \\ & & & \\ & & & \\ & & & \\ & & & \\ & & & \\ & & & \\ & & & \\ & & & \\ & & & \\ & & & \\ & & & \\ & & & \\ & & & \\ & & & \\ & & & \\ & & & \\ & & & \\ & & & \\ & & & \\ & & & \\ & & & \\ & & & \\ & & & \\ & & & \\ & & & \\ & & & \\ & & & \\ & & & \\ & & & \\ & & & \\ & & & \\ & & & \\ & & & \\ & & & \\ & & & \\ & & & \\ & & & \\ & & & \\ & & & \\ & & & \\ & & & \\ & & & \\ & & & \\ & & & \\ & & & \\ & & & \\ & & & \\ & & & \\ & & & \\ & & & \\ & & & \\ & & & \\ & & & \\ & & & \\ & & & \\ & & & \\ & & & \\ & & & \\ & & & \\ & & & \\ & & & \\ & & & \\ & & & \\ & & & \\ & & & \\ & & & \\ & & & \\ & & &$

### Circuit diagram for interconnecting several sensors